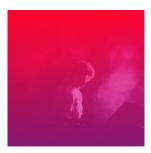

## PHOTOGRAPHY TREATMENT

Set blending mode on photo to "soft light" over solid primary or secondary gradient color background. Adjust levels as needed.