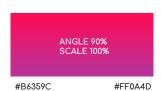

## PHOTOGRAPHY TREATMENT

Set blending mode on photo to "soft light" over solid primary or secondary gradient color background. Adjust levels as needed.